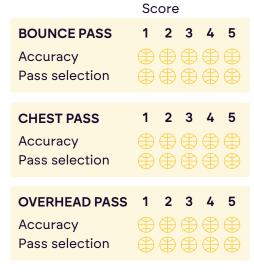

**Game Play** 

Basketball Pathway **Basketball Development** performancepathways.co.uk

**Passing** 

/30