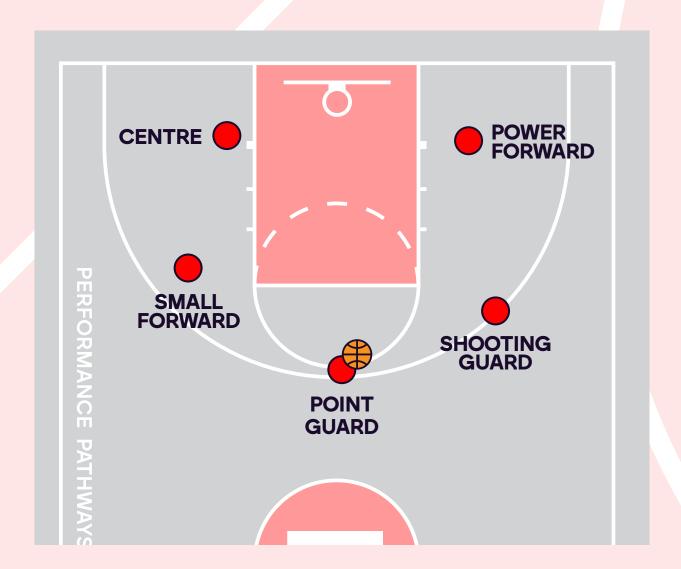

# WHAT POSITION TO PLAY...

#### **CENTRE**

The tallest and strongest player on the team. They use their size and strength to block shots, make rebounds, and score layups and slam dunks

### **POWER FORWARD**

Usually the second tallest player on the team who is both strong and skilful. They use their size and strength to score layups and make rebounds.

## **SMALL FORWARD**

A tall and athletics player who's great in offence and defence. They use their skills to shoot, dribble, pass and rebound from anywhere on the court

### **SHOOTING GUARD**

A shorter player who is a great shooter from longrange. They make shots from the 3-point line but also use their dribbling skills to drive to the basket

# **POINT GUARD**

A shorter player with great dribbling and passing skills. They bring the ball up court and set up offensive plays with their smart decisions