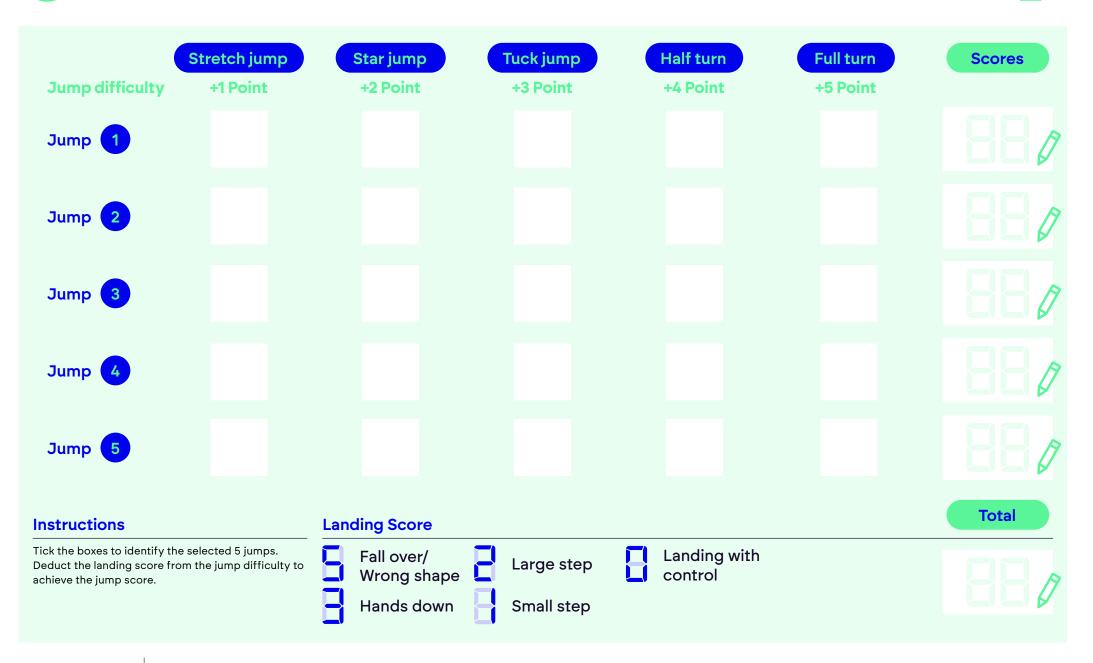

|                                                                      | umping and Landir   | The Landing                                                                                       |
|----------------------------------------------------------------------|---------------------|---------------------------------------------------------------------------------------------------|
| Use the technique card to tell your partner   My partner was good at | Because             | Points<br>Fall over/Wrong shape<br>Hands down<br>Large step<br>Small step<br>Landing with control |
| Wy partner can improve their                                         | They can improve by | 1. Stretch2. Star3. TuckBBBBBBBBBBBB4. Half turn5. Full turnTOTALBBBBBBBBBBBBBBBBBB               |